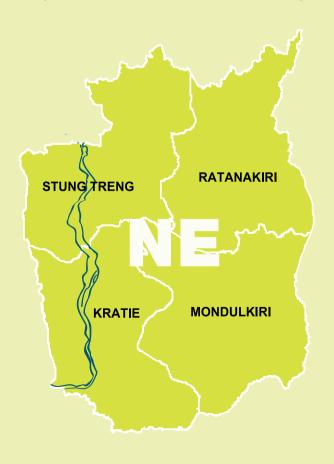

# North East Cambodia Overview

The North East (NE) region of Cambodia borders both Vietnam and Lao PDR. A number of ethnic minority groups live in this region and very few direct services are available for trafficked persons and returned migrants. Legal assistance is available in most provinces, and one recovery and psychosocial support service provider is in Stung Treng province. The nearest locations for additional recovery and psychological support services, as well as vocational training opportunities, are Kampong Cham province (see page 31) and Siem Reap province (see page 20).