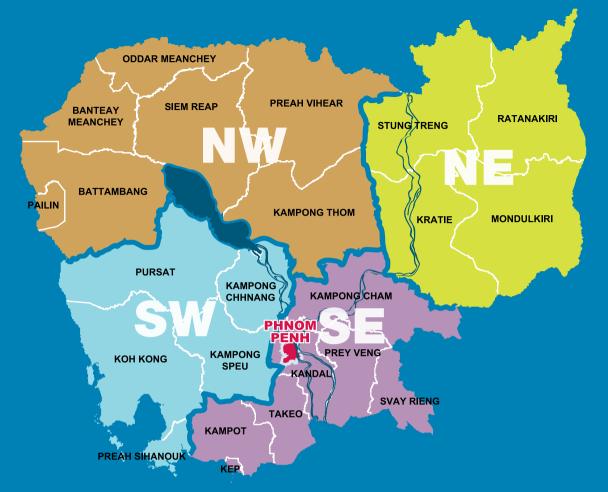

For ease of reference, the referral directory is divided into four regions, with services in Phnom Penh listed separately. The booklet has been designed based on the idea that the community is the ideal place for holistic recovery and rehabilitation, and that both migrants and survivors of trafficking should be linked to services available in their own communities, or as

close to there as possible. To further facilitate this, the beginning of each section includes a short summary of services in the region, as well as details on the nearest province where additional services are available.