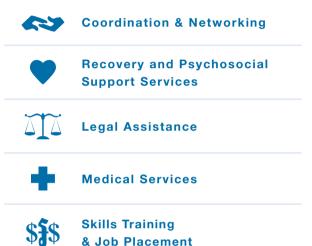

# The directory includes five categories of community services:

Social service providers and first-responders such as border authorities and anti-trafficking police play an important role in assisting clients to access appropriate services. It is our hope that, through the use of this directory, survivors of trafficking and returned migrants will have greater choice in, and access to, the support services they require to become self-sufficient, empowered individuals, who are able to rebuild their lives within their communities in Cambodia.