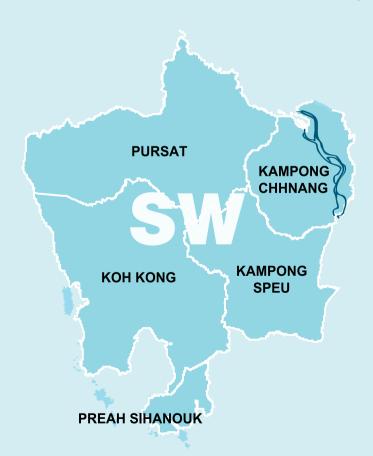

# South West Cambodia Overview

The South West (SW) region of Cambodia borders Thailand and the Gulf of Thailand. The region includes source provinces for irregular migrants travelling from Cambodia to Thailand, which often leads to trafficking or labour exploitation. Legal assistance is available in all provinces in the SW region. Recovery and job placement services are only available in Koh Kong, Kampong Speu, and Preah Sihanouk provinces. The nearest location for additional support services is Phnom Penh (see page 6).