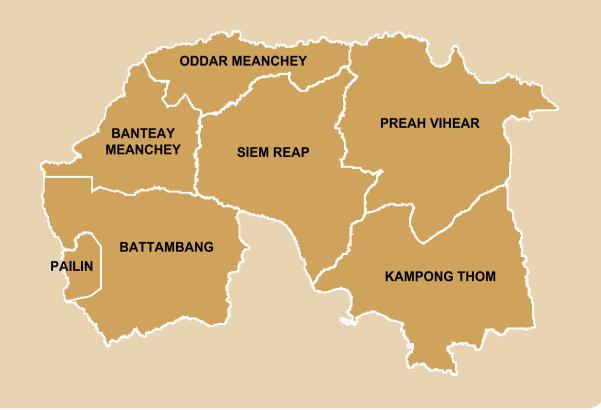

# North West Cambodia Overview

The North West (NW) region of Cambodia borders both Thailand and Lao PDR. Apart from Phnom Penh, the NW region has the widest range of services available to survivors of trafficking and returned migrants, especially in the provinces of Siem Reap, Battambang, and Bantey Meanchey (which includes Poipet City, the international border crossing between Thailand and Cambodia). Services in these three provinces include legal assistance, recovery and psychological services, vocational training, job placement assistance, medical clinics, and drug rehabilitation programs. There is also a Migrant Resource Center in the provincial town of Battambang (see page 16).